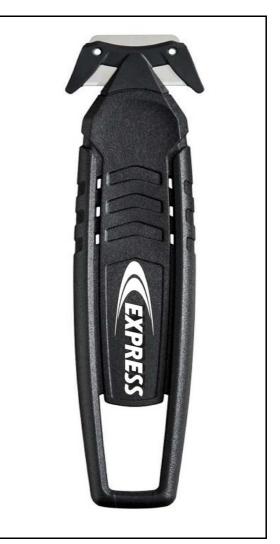

#### Safety knife Nom :

### Description

It's resolves several issues in one. With its concealed blade, you will never have to worry about injuring yourself or damaging your goods. Thanks to its versatility, you only need the one tool to cut, scrape and split.

And with its 24 grams and ergonomic design, won't weigh you down with fatique after a day of cutting.

In short: it is the cutting tool you have been waiting for.

### 3-in-1 blade head

It's so comfortable to hold, that it feels like an extension of your hand. With it you can cut cardboard, split tape, open plastic strapping... You can even scrape residue off surfaces.