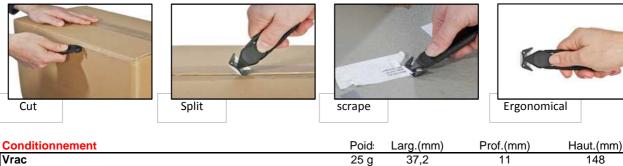

## Easy cut

- Cardboard: up to 2-ply
- Wrapping, stretch and shrink foil
- Tape
- · Plastic strapping band
- Paper
- Bagged goods
- · Cord, yarn

### 3-in-1 blade head

It's so comfortable to hold, that it feels like an extension of your hand. With it you can cut cardboard, split tape, open plastic strapping... You can even scrape residue off surfaces.

### No blade change

The blade can neither get lost nor injure you during blade change. You won't change the blade! When the time has come, simply drop the cutter into a sharps container.

### **Ergonomically shaped**

Right handed? Left handed? It's really all the same. Fits perfectly in any hand. Gently arching outer edges, coupled with light ribbing and a low weight, ensure an ergonomic experience.